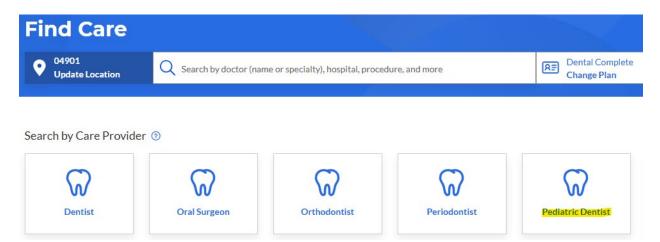

## Basic search as a guest

| Select the type of plan or network                                                                                                                                                                               |    |
|------------------------------------------------------------------------------------------------------------------------------------------------------------------------------------------------------------------|----|
| Dental Plan or Network                                                                                                                                                                                           | -  |
| Care Providers for Behavioral Health & Substance Use Disorder Services are listed under Medical plan on<br>network.                                                                                              | or |
| Select the state where the plan or network is offered. (For employer-sponsored plans, select th<br>state where your employer's plan is contracted in. Most of the time, it's where the headquarters<br>located.) |    |
| Maine                                                                                                                                                                                                            | •  |
| Select how you get health insurance                                                                                                                                                                              |    |
| Dental                                                                                                                                                                                                           | •  |
| Select a plan or network                                                                                                                                                                                         |    |
| Dental Complete                                                                                                                                                                                                  | -  |

Click Update Location and enter zip code:

Select Pediatric Dentist:

Applicable providers will populate for the given search/radius:

In-Network

Terrin M. Porter Pediatric Dentist 8 Shuman Ave Augusta, ME 04330 (18.67 mi)